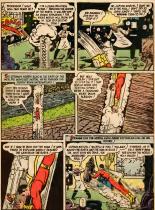

"THE rocket ship of Licatenant Jen Jarl of the Space Partol cruised past the moon on routine duty. Within, Jon Jarl had long hours to Mansell and was reading a history of the 20th century, over 300 years before. Jon noticed that the record was not complete. Certain things were unknown about the 20th century.

For instance, it was not known when the first trip into space had been made. As early as 1950 a recket ship had aimed for the moon, but had never come back. Also several more ahips had been sent off, and never returned lad any of them resulted the moon? Nebedy asy was that in 1900, a ship had finally returned from space, for the first time.

Jon glanced at his meters to see if all was right with the engine. Suddenly he looked out the port window. Something was floating in space ahead. It was a small rocket ship, but dead and silent. A derelött of space.

Jon cut his rockets and circled, As he drew close, he saw with the small high was of a very gener design. And it looked out somehow, m if it had floated there in space a long time. Executed, Jon stopped has ahip and jumped across in his space suit. He found the harchway door hanging open. No sir was inside the ahip. The nick must have suffected.